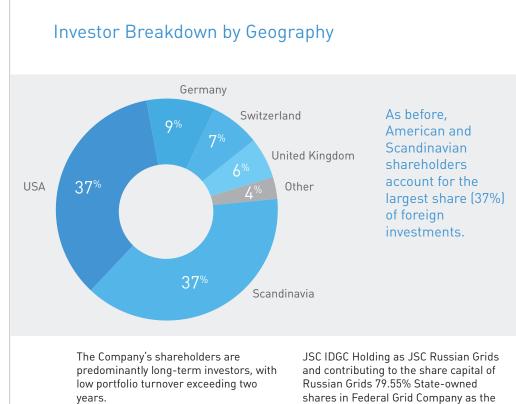

On November 22, 2012 Russian President Vladimir Putin signed Decree "On Open Joint Stock Company Russian Grids". The Decree stipulates re-naming shares in Federal Grid Company as the Russian Federation contribution.

## **Organizational Structure**

As of 31 December 2012, the Company's functional structure incorporated:

- Head Office (Moscow);
- 8 backbone electric grids (MES), branches;
- 41 backbone electric grid transmission line companies (PMES), branches;
- 1 dedicated production base "Bely Rast", branches;
- 1 Technical Supervision Center, branch.

As of December 31, 2012, Federal Grid Company has 22 subsidiary and dependent companies (SDCs) operating in different sectors of economy, including supporting electric grid facilities. Tomsk Backbone Grids and Kuban Backbone Grids are